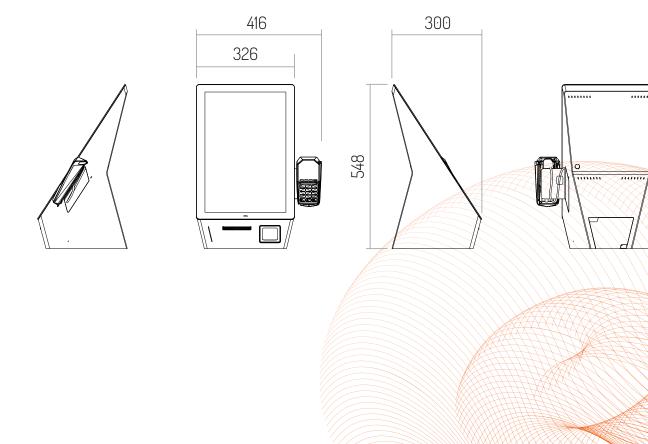

#### **TECHNICAL SPECIFICATIONS**

| LCD screen                  | 21,5", 1080x1920 (FHD), vertical orientation                                                                                                                                                       |
|-----------------------------|----------------------------------------------------------------------------------------------------------------------------------------------------------------------------------------------------|
| Touch screen interface      | LCD touch screen - Projected Capacitive Technology, multitouch                                                                                                                                     |
| Brightness                  | 300 nits                                                                                                                                                                                           |
| Angle of view               | 89/89/89 (Min.)(CR≥10)                                                                                                                                                                             |
| Glass                       | Hardened glass 2mm thick, anti-reflective coating , optionally with anti-bacterial coating                                                                                                         |
| Operating system            | Linux/Windows/Android                                                                                                                                                                              |
| Central unit #1             | Intel® Celeron® J6412 processor, 10 Gen, 4 Cores, 2.60 GHz, passive cooling<br>4GB RAM (upgreadable) ,128 GB SSD (upgreadable)<br>Intel® UHD Graphics                                              |
| Central unit #2             | Intel® Core™ i3-1215UE Processor<br>10nm Enhanced Superfin (Intel 7), 6 cores, 8 threads, up to 4.4 GHz, passive cooling<br>4GB RAM (upgreadable) ,128 GB SSD (upgreadable)<br>Intel® UHD Graphics |
| Central unit #3             | Rockchip® RK3399, 1.80 GHz, 2 Cores Cortex-A72 & 4 Cores Cortex-A53, passive cooling 2 GB (upgreadable), 16 GB (upgreadable) Mali-T860MP4                                                          |
| Network communication       | Switch Eth 100Mb/s 5-port                                                                                                                                                                          |
| Supported printers          | Sanei SK-311<br>Cashino KP-300                                                                                                                                                                     |
| Scanner 2D                  | RTscan – RT870, 1D/2D                                                                                                                                                                              |
| Supported payment terminals | Ingenico LANE 5000<br>Ingenico LANE 3000<br>Ingenico IPP350<br>Verifone P400                                                                                                                       |
| Power supply                | 24 V (DC)/5,5A                                                                                                                                                                                     |
| Weight                      | 45,2 kg                                                                                                                                                                                            |
|                             |                                                                                                                                                                                                    |