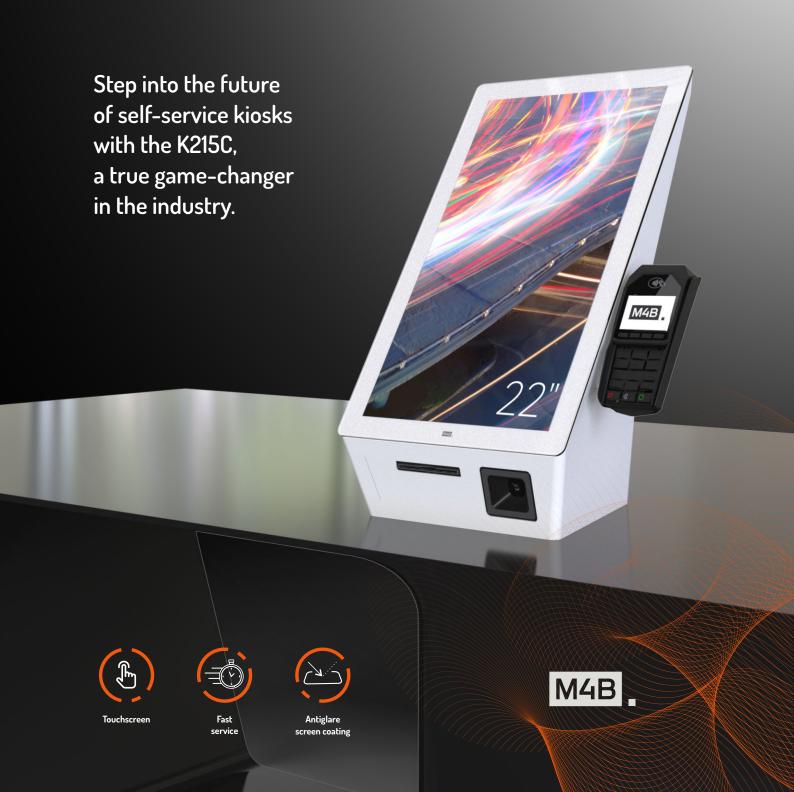

## **JOY K 215C**

Your Ultimate Self-Service Kiosk Solution!

#### Generous 21.5-Inch Display

Featuring a spacious 21.5-inch touchscreen display, the K215C seamlessly integrates into your workspace.

#### **Revolutionary Printer**

Say goodbye to frequent paper roll changes! The K215C boasts a printer with a paper roll that stretches up to an impressive 250 meters, five times longer than typical kiosk printers.

#### Payment Terminal Compatibility

The K2ISC is designed to work seamlessly with most available payment terminals, ensuring smooth and hassle-free transactions.