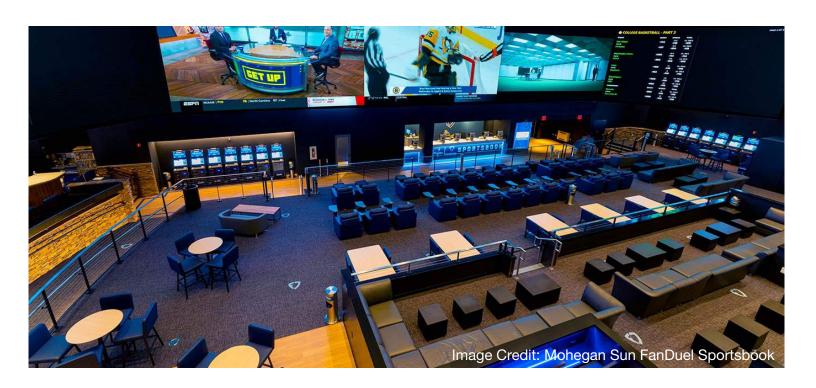

The incredibly large video wall installation was an amazing success. As a result of the well-coordinated and dedicated efforts of all parties working on this project as one expert team, the installation went smoothly and the video wall is up and running with reliable performance 24 hours a day, 7 days a week.

Now the home to the largest video wall on the East Coast of North America, The Mohegan Sun FanDuel Sportsbook sets a high standard for the leisure and entertainment space. The Mohegan Sun and FanDuel teams were elated with the installation that brought their vision to life.