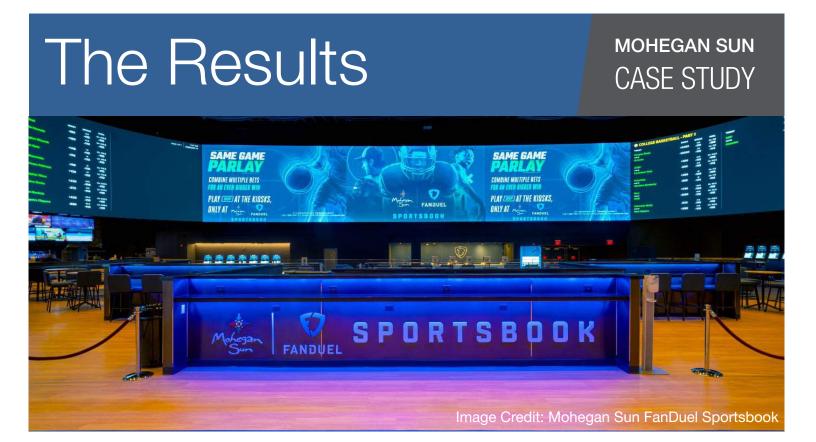

## MOHEGAN SUN CASE STUDY

Designed for visitors of the sportsbook to be able to view the display from any angle of the space, the total viewable surface of the dvLED video wall is 139ft W x 14.7ft H and 2,034 sq ft. 420 Unilumin Uslim dvLED displays were used for the enormous wall. The panels were arranged in an 84-wide by 5-high configuration. The bottom four rows contained 500 W x 1,000 H displays, totaling 336 cabinets, while the top row contained 500 W x 500 H displays, totaling 84 cabinets. In order to create a desired viewable size that is maximized to fit the space, this custom design had to accommodate these different cabinet sizes.

Now the home to the largest video wall on the East Coast of North America, The Mohegan Sun FanDuel Sportsbook sets a high standard for the leisure and entertainment space. The Mohegan Sun and FanDuel teams were elated with the installation that brought their vision to life.