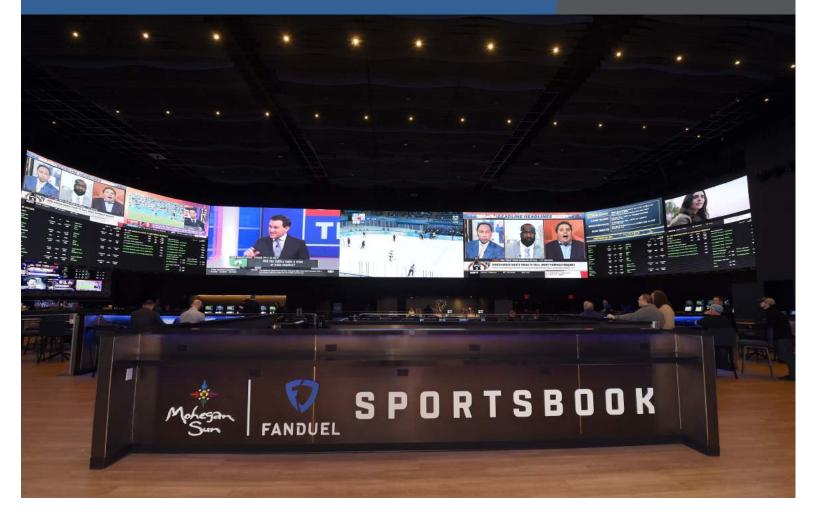

## MOHEGAN SUN CASE STUDY

Designed for visitors of the sportsbook to be able to view the display from any angle of the space, the total viewable surface of the dvLED video wall is 139ft W x 14.7ft H and 2,034 sq ft. 420 Unilumin Uslim dvLED displays were used for the enormous wall. The panels were arranged in an 84-wide by 5-high configuration. The bottom four rows contained 500 W x 1,000 H displays, totaling 336 cabinets, while the top row contained 500 W x 500 H displays, totaling 84 cabinets. In order to create a desired viewable size that is maximized to fit the space, this custom design had to accommodate these different cabinet sizes.

The main video wall featured a uniform yet gentle curve with a 179.8-degree angle between any two adjacent displays. The right and left sections each had a greater curve than the center, with a 176.7-degree angle between any two adjacent displays.

Now the home to the largest video wall on the East Coast of North America, The Mohegan Sun FanDuel Sportsbook sets a high standard for the leisure and entertainment space. The Mohegan Sun and FanDuel teams were elated with the installation that brought their vision to life.