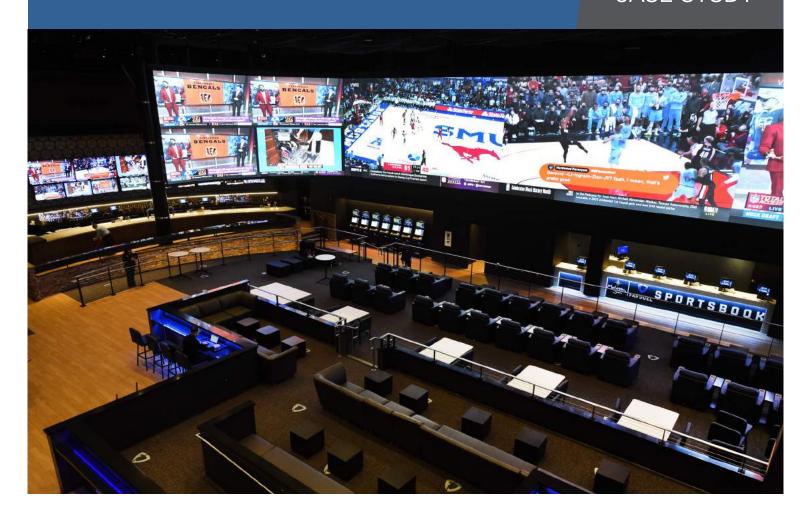

## MOHEGAN SUN CASE STUDY

Designed for visitors of the sportsbook to be able to view the display from any angle of the space, the total viewable surface of the dvLED video wall is 139ft W x 14.7ft H and 2,034 sq ft. 420 Unilumin Uslim dvLED displays were used for the enormous wall. The panels were arranged in an 84-wide by 5-high configuration. The bottom four rows contained 500 W x 1,000 H displays, totaling 336 cabinets, while the top row contained 500 W x 500 H displays, totaling 84 cabinets. In order to create a desired viewable size that is maximized to fit the space, this custom design had to accommodate these different cabinet sizes.

The main video wall featured a uniform yet gentle curve with a 179.8-degree angle between any two adjacent displays. The right and left sections each had a greater curve than the center, with a 176.7-degree angle between any two adjacent displays.

Now the home to the largest video wall on the East Coast of North America, The Mohegan Sun FanDuel Sportsbook sets a high standard for the leisure and entertainment space. The Mohegan Sun and FanDuel teams were elated with the installation that brought their vision to life.