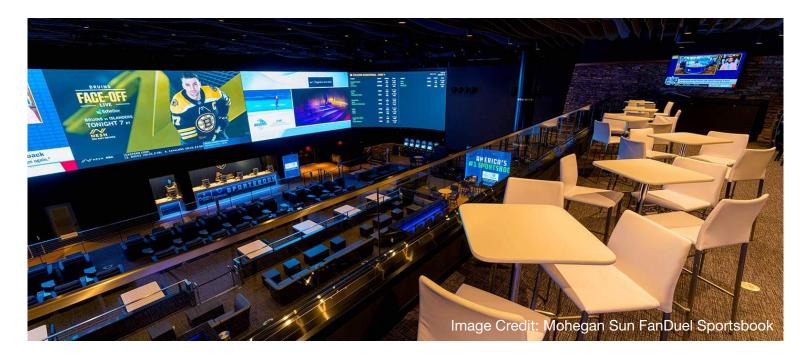

## MOHEGAN SUN CASE STUDY

Collaborating alongside AV integrator <u>Solutionz</u>, <u>Inc</u> and dvLED supplier <u>Unilumin</u>, <u>Peerless-AV®</u> was tasked with installing an enormous custom video wall for the <u>Mohegan Sun FanDuel Sportsbook</u> at <u>Mohegan's</u> flagship casino and entertainment destination in Connecticut, Mohegan Sun. In June 2021, Mohegan Sun commissioned AV integrator Solutionz to manage the project, which was no straightforward installation due to its size and scale.

Mohegan Sun wanted to create an innovative and exciting addition to their facility. Working together with FanDuel, the concept of this visually stunning video wall came to life. This impactful display would serve sports betters with access to a world-class selection of live sports competitions from across the world with restaurant, bar and gaming offerings. This is what led them to contact Solutionz and the installation began in November 2021.

## MOHEGAN SUN CASE STUDY

Designed for visitors of the sportsbook to be able to view the display from any angle of the space, the total viewable surface of the dvLED video wall is 139ft W x 14.7ft H and 2,034 sq ft. 420 Unilumin Uslim dvLED displays were used for the enormous wall. The panels were arranged in an 84-wide by 5-high configuration. The bottom four rows contained 500 W x 1,000 H displays, totaling 336 cabinets, while the top row contained 500 W x 500 H displays, totaling 84 cabinets. In order to create a desired viewable size that is maximized to fit the space, this custom design had to accommodate these different cabinet sizes.

Now the home to the largest video wall on the East Coast of North America, The Mohegan Sun FanDuel Sportsbook sets a high standard for the leisure and entertainment space. The Mohegan Sun and FanDuel teams were elated with the installation that brought their vision to life.