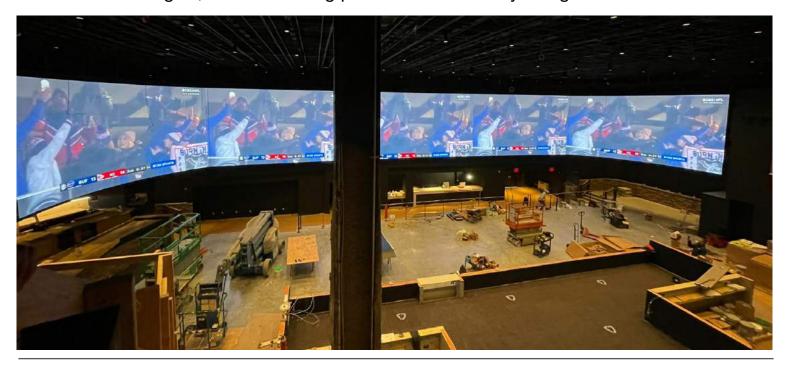

## MOHEGAN SUN CASE STUDY

After the steel structure was in place, the SEAMLESS Bespoke Mounting System was installed, and the displays were mounted row by row so the whole video wall came together easily and flawlessly. The team included a half-inch vertical expansion gap between each of the sections to account for a potential difference between snow loading deflection that could impact the side sections of the curved video wall differently than the main wall.

The main video wall featured a uniform yet gentle curve with a 179.8-degree angle between any two adjacent displays. The right and left sections each had a greater curve than the center, with a 176.7-degree angle between any two adjacent displays.

## MOHEGAN SUN CASE STUDY

Designed for visitors of the sportsbook to be able to view the display from any angle of the space, the total viewable surface of the dvLED video wall is 139ft W x 14.7ft H and 2,034 sq ft. 420 Unilumin Uslim dvLED displays were used for the enormous wall. The panels were arranged in an 84-wide by 5-high configuration. The bottom four rows contained 500 W x 1,000 H displays, totaling 336 cabinets, while the top row contained 500 W x 500 H displays, totaling 84 cabinets. In order to create a desired viewable size that is maximized to fit the space, this custom design had to accommodate these different cabinet sizes.