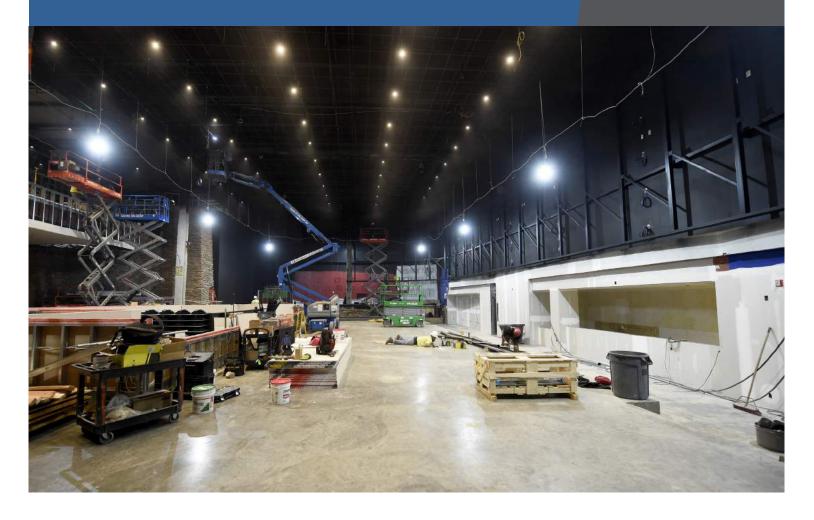

Not only was the size, weight, and curvature of this video wall a challenge, but there were also adjustments along the way that allowed the teams' adaptability and innovation to be showcased and still meet the deadline. The original installation plans included the colossal video wall to be mounted on the floor. However, the visible posts were not favorable by Mohegan Sun management. The team then revised plans to create a mounting system that suspended the 20,000lb curved video wall's total weight from the ceiling and attached to the wall.

#### **Kevin Reilly, Corporate Entertainment Technical Manager Sports & Entertainment for Mohegan**

Findings from the investigation conducted by Peerless-AV resulted in the removal of the existing non-structural wall of 20g light-gauge framing and sheetrock, exposing the building structure. This would allow Peerless-AV to mount the video wall using a stable structure with supplemental steel to support and prevent issues of sagging or deflection from improper mounting. This steel was designed to handle accumulated snow and ice by flexing with the building.

### The Installation

## MOHEGAN SUN CASE STUDY

After the steel structure was in place, the SEAMLESS Bespoke Mounting System was installed, and the displays were mounted row by row so the whole video wall came together easily and flawlessly. The team included a half-inch vertical expansion gap between each of the sections to account for a potential difference between snow loading deflection that could impact the side sections of the curved video wall differently than the main wall.