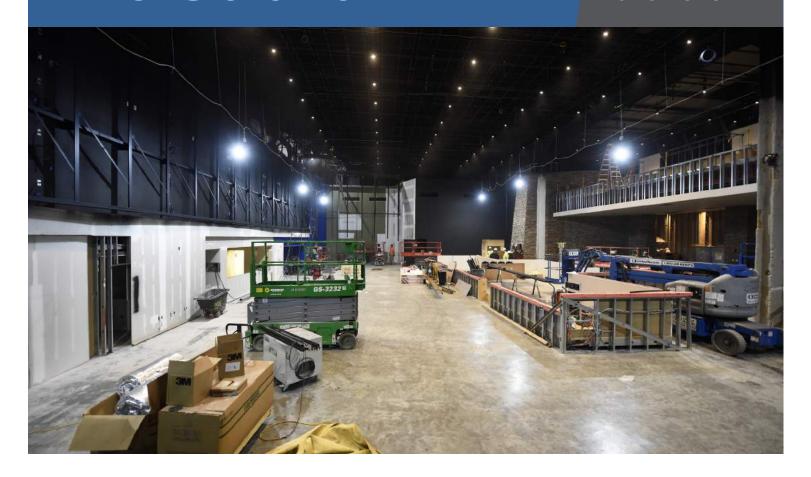

Not only was the size, weight, and curvature of this video wall a challenge, but there were also adjustments along the way that allowed the teams' adaptability and innovation to be showcased and still meet the deadline. The original installation plans included the colossal video wall to be mounted on the floor. However, the visible posts were not favorable by Mohegan Sun management. The team then revised plans to create a mounting system that suspended the 20,000lb curved video wall's total weight from the ceiling and attached to the wall.

#### **Kevin Reilly, Corporate Entertainment Technical Manager Sports & Entertainment for Mohegan**

Findings from the investigation conducted by Peerless-AV resulted in the removal of the existing non-structural wall of 20g light-gauge framing and sheetrock, exposing the building structure. This would allow Peerless-AV to mount the video wall using a stable structure with supplemental steel to support and prevent issues of sagging or deflection from improper mounting. This steel was designed to handle accumulated snow and ice by flexing with the building.

### The Installation

## MOHEGAN SUN CASE STUDY

After the steel structure was in place, the SEAMLESS Bespoke Mounting System was installed, and the displays were mounted row by row so the whole video wall came together easily and flawlessly. The team included a half-inch vertical expansion gap between each of the sections to account for a potential difference between snow loading deflection that could impact the side sections of the curved video wall differently than the main wall.